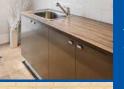

### KITCHEN

• Stone bench tops from builders standard range\*

• 1 row wall tiling above benchtop

• Chrome flickmixer to kitchen sink

• Stainless steel sink 1 1/2 bowl with basket wastes

• European inspired stainless steel gas hot plate and electric oven