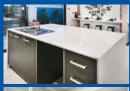

### KITCHEN

• Stone bench tops from builders standard range\*

• 1 row wall tiling above benchtop

• Chrome flickmixer to kitchen sink

• Stainless steel sink 1 1/2 bowl with basket wastes

• European inspired stainless steel gas hot plate and electric oven

• Coloured melamine doors with handles to all cabinets

• Soft closing bank of 4 drawers and cupboard doors

• Instantaneous 6 STAR hot water system.

• Floor tiling to laundry & WC\*

• 45 L stainless steel trough and white metal cabinet (not plastic)